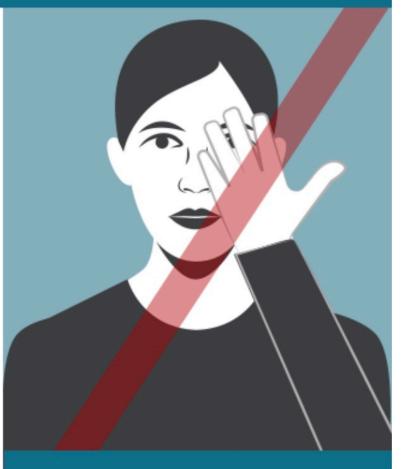

### HYGIENE REMINDERS: 3 KEY PROTECTIVE ACTIONS

#### Coronavirus: What you need to do

Wash your hands Use a tissue for coughs Avoid touching your face