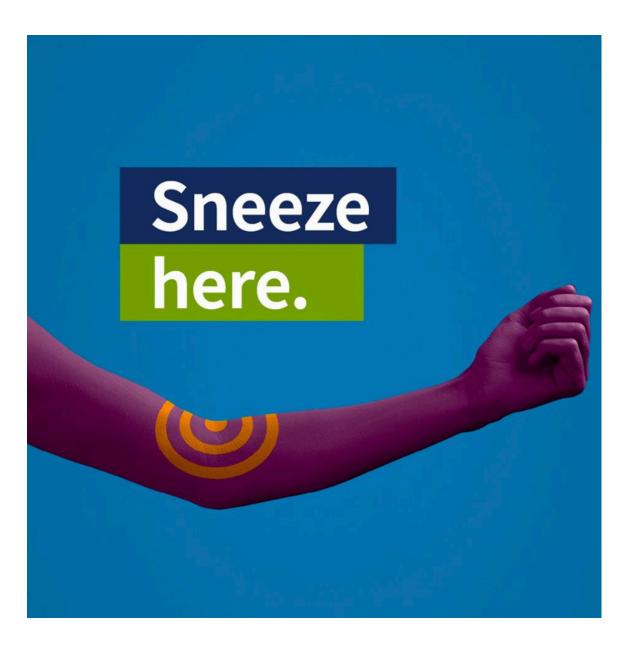

Hygiene Reminders
- Changes to bell times
- Update on Sports



### HYGIENE REMINDERS: WHY SOAP IS SO EFFECTIVE IN PROTECTING YOU FROM CORONAVIRUS?????



## HYGIENE REMINDERS: WHY SOAP IS SO EFFECTIVE

Because the virus is a self-assembled nanoparticle in which the weakest link is the lipid (fatty) bilayer. Soap dissolves the fat membrane and the virus falls apart like a house of cards and becomes inactive.



### IMPORTANT HYGIENE REMINDERS: HOW TO WASH YOUR HANDS



WASH IN THIS WAY FOR 20 SECONDS MINIMUM







## IMPORTANT HYGIENE REMINDERS: LEVELS OF HAND WASHING EFFECTIVENESS



### HYGIENE REMINDERS: 3 KEY PROTECTIVE ACTIONS

#### Coronavirus: What you need to do



Wash your hands Use a tissue for coughs Avoid touching your face



### IF YOU DO NOT HAVE A TISSUE TO SNEEZE INTO



### CHANGES TO SCHOOL BELL TIMES

## GREY SHADED AREAS HAVE ADJUSTED TIMES

#### Bell Times 2020: Adjusted 18.03.20

|                          | MONDAY                  | TUESDAY                 | WEDNESDAY                     | THURSDAY            | FRIDAY                  |
|--------------------------|-------------------------|-------------------------|-------------------------------|---------------------|-------------------------|
|                          | Staff Briefing: 8.30 am |                         |                               | Teacher PD: 8.00am  | Staff Briefing: 8.30 am |
| START BELL               | 8.45 am                 | 8.30 am                 | 8.30 am                       | 8.45 am             | 8.45 am                 |
| (ARD                     | 8.50 - 9