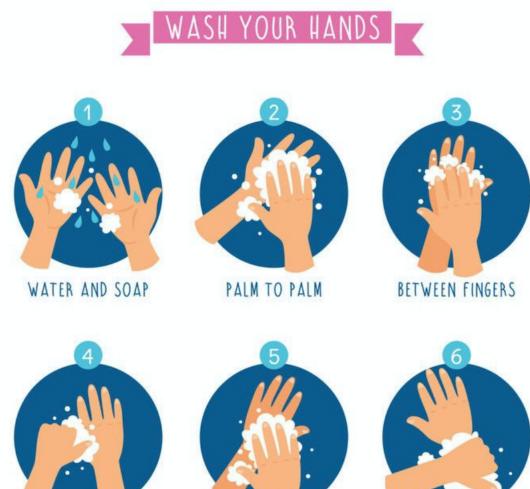

### IMPORTANT HYGIENE REMINDERS: HOW TO WASH YOUR HANDS

WASH IN THIS WAY FOR 20 SECONDS MINIMUM