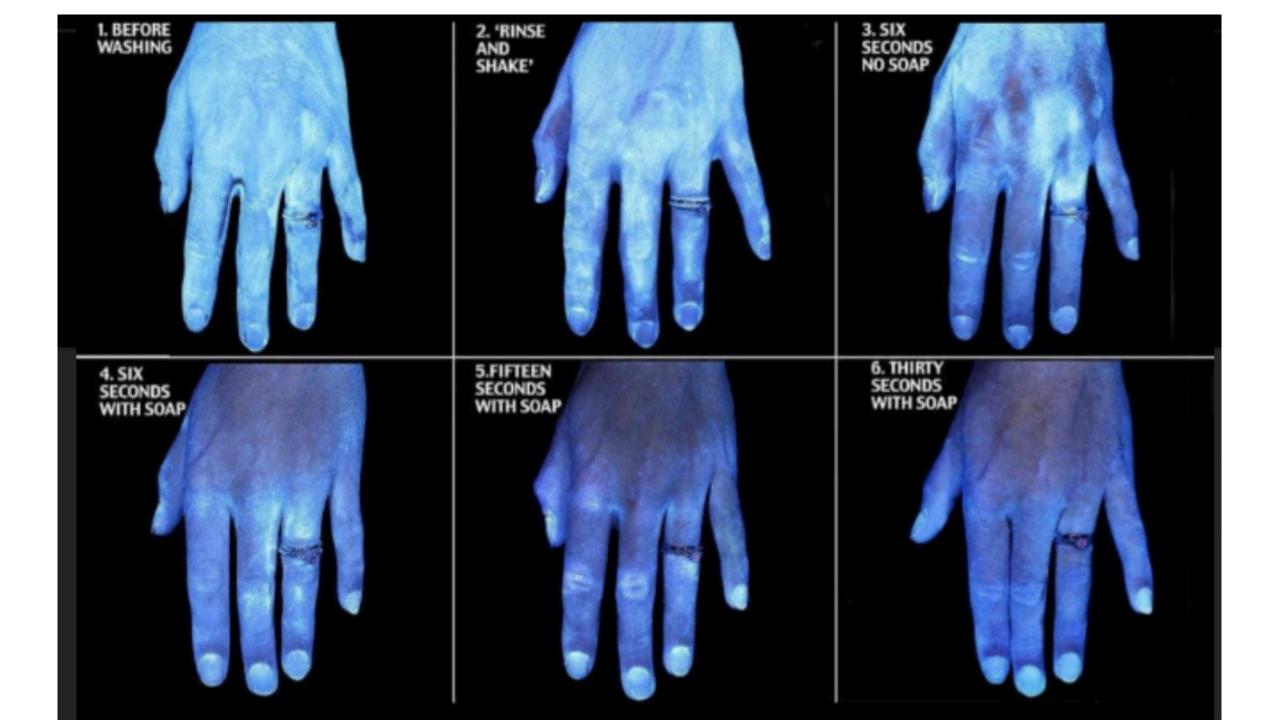

## ST PETER'S COLLEGE

Important Coronavirus Updates Wednesday March 18<sup>th</sup>

## IMPORTANT CORONAVIRUS UPDATES

TO LE AND TO SHORE

- Hygiene Reminders
- Changes to bell times
- Update on Sports



### HYGIENE REMINDERS: WHY SOAP IS SO EFFECTIVE IN PROTECTING YOU FROM CORONAVIRUS?????



## HYGIENE REMINDERS: WHY SOAP IS SO EFFECTIVE

Because the virus is a self-assembled nanoparticle in which the weakest link is the lipid (fatty) bilayer. Soap dissolves the fat membrane and the virus falls apart like a house of cards and becomes inactive.



### IMPORTANT HYGIENE REMINDERS: HOW TO WASH YOUR HANDS



WASH IN THIS WAY FOR 20 SECONDS MINIMUM







## IMPORTANT HYGIENE REMINDERS: LEVELS OF HAND WASHING EFFECTIVENESS



### HYGIENE REMINDERS: 3 KEY PROTECTIVE ACTIONS

#### Coronavirus: What you need to do



Wash your hands Use a tissue for coughs Avoid touching your face



### IF YOU DO NOT HAVE A TISSUE TO SNEEZE INTO



### CHANGES TO SCHOOL BELL TIMES

## GREY SHADED AREAS HAVE ADJUSTED TIMES

#### Bell Times 2020: Adjusted 18.03.20

|                          | MONDAY                  | TUESDAY                 | WEDNESDAY                     | THURSDAY            | FRIDAY                  |
|--------------------------|-------------------------|-------------------------|-------------------------------|---------------------|-------------------------|
|                          | Staff Briefing: 8.30 am |                         |                               | Teacher PD: 8.00am  | Staff Briefing: